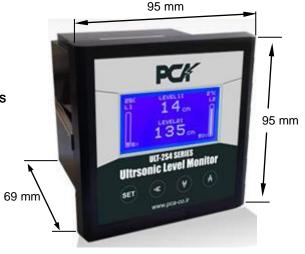

The Ultrasonic sensor without contact with the liquid inside the tank Mounted on top of the tank and with send and receive ultrasonic wave to liquid, can measure the fluid level and send data to its Graphical LCD display ULT-2S4 series. The panel is compact, robust ABS housing, designed to meet IP55 dust. Display height the tank to centimeter and display volume per cubic on GLCD. User can choose any of the panel outputs and all interfaces are active simultaneously. Easy mounting or mating with standard electrical fittings Sensor's cable to panel (ULT-2S4) up to 1200m length can be increased. The panel is robust in against noise so that it can be installed near and contact to the drive & soft start.

#### **Features & Benefits**

- ✓ Level monitor up to 20 meters
- ✓ Surface display with cm or mm resolution
- √ 128\*64 graphic display
- √ 14VDC to 24VDC power supply & 12V Battery support
- ✓ Industrial 4-20mA current loop output
- ✓ Adjustable 0-5v & 0-10v outputs
- ✓ RS-485 Input for connecting to sensor and radio modems
- √ Compatibility with telemetry systems & radio modems
- ✓ Buzzer alarm for outside the allowable range
- ✓ GSM-MODEM support to send, alarm & level & status system SMS
- ✓ Protection against moisture IP55
- √ Smart surveillance systems
- √ 2 sensors support & Liquid level difference meter display
- √ Adjustable 4 isolated digital output
- ✓ RS232 Serial interface output
- ✓ Up to 1200 meters cable between the sensor and panel
- √ Internal Real clock
- √ Low battery system
- √ Design for industrial usage
- ✓ ABS Material housing
- ✓ Temperature range 0°c to 60°c